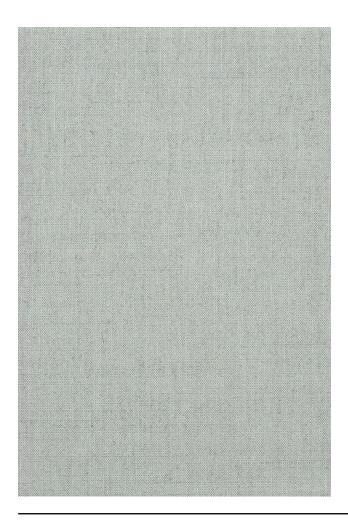

## **Light Green FS946**

Floyd Screen is a discreet and precise screen textile. It offers an optimal combination of manmade and natural materials: the durability of polyester yarns with the natural expression of undyed wool yarns.

| COLOUR:                 |  |  |
|-------------------------|--|--|
| Light Green             |  |  |
| MATERIAL CODE:<br>FS946 |  |  |
|                         |  |  |