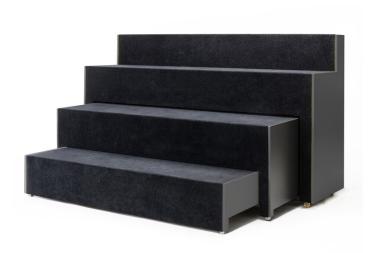

## Mobile auditorium

Design — liro Viljanen

Beatbox is an auditorium-like stand for schools and working environments. It creates a cosy and relaxed meeting place for informal gatherings, as well as team work. The wheels under the stand and the telescopic structure allow the lowest steps to be inserted into the structure so that it can be moved effortlessly.