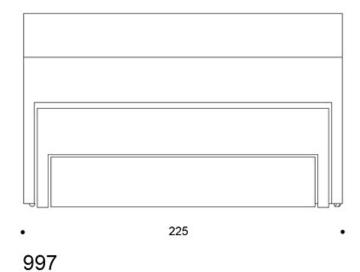

orium

Design — liro Viljanen



Beatbox is an auditorium-like stand for schools and working environments. It creates a cosy and relaxed meeting place for informal gatherings, as well as team work. The wheels under the stand and the telescopic structure allow the lowest steps to be inserted into the structure so that it can be moved effortlessly.



Beatbox Martela

liro Viljanen

#### **MATERIAL DESCRIPTION:**

Steel structure, MDF, steps dark grey carpet

Beatbox is available in two color versions: tri-color

Beatbox and Beatbox Black

Colours: ends painted in white (RAL 9016), dark grey (RAL 7016) and yellow (RAL 1016)

#### PRODUCT CODE NUMBER:

997

#### **WEIGHT:**

170 kg

#### **CARBON FOOTPRINT:**

Beatbox: 288.51 kg CO2e

Beatbox Martela

liro Viljanen

### Dimensional drawing: