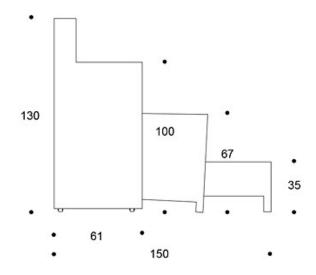

ium

Design — liro Viljanen



Beatbox is an auditorium-like stand for schools and working environments. It creates a cosy and relaxed meeting place for informal gatherings, as well as team work. The wheels under the stand and the telescopic structure allow the lowest steps to be inserted into the structure so that it can be moved effortlessly.



Beatbox Martela

liro Viljanen

#### **MATERIAL DESCRIPTION:**

Steel structure, MDF, steps dark grey carpet

Beatbox is available in two color versions: tri-color

Beatbox and Beatbox Black

Colours: ends painted in white (RAL 9016), dark grey (RAL 7016) and yellow (RAL 1016)

#### PRODUCT CODE NUMBER:

997

#### **WEIGHT:**

170 kg

#### **CARBON FOOTPRINT:**

Beatbox: 288.51 kg CO2e

Beatbox Martela

liro Viljanen

### Dimensional drawing: