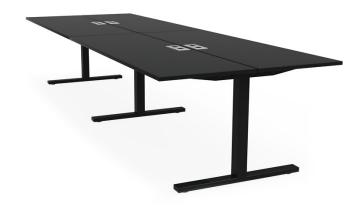

## Bench desk with T-legs

Design — liro Viljanen

The Frankie bench desk with a T-base makes it easy to sit as the corner legs are not in the way. The desk is perfect for collaboration and for short-term activity based working. Available in seating height 73 cm. Socket units and table screens available as accessories.