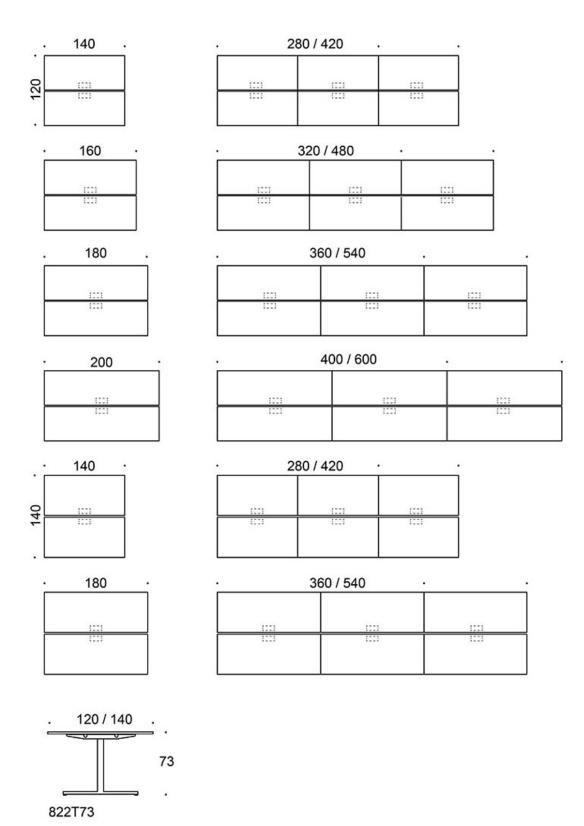

# Frankie

## Bench desk with T-legs

Design — liro Viljanen



The Frankie bench desk with a T-base makes it easy to sit as the corner legs are not in the way. The desk is perfect for collaboration and for short-term activity based working. Available in seating height 73 cm. Socket units and table screens available as accessories.







Frankie Martela

liro Viljanen

#### **MATERIAL DESCRIPTION:**

**Table tops**: oak, ash, stained ash, white laminate **Legs**: white, black or Inspiring Colours

### PRODUCT CODE NUMBER:

**822T73B(E)** = T-leg base, height 73 cm, metal legs **E** = power outlet

#### **ACCESSORIES**:

Power outlet.

Martela

liro Viljanen

#### **Dimensional drawing:**