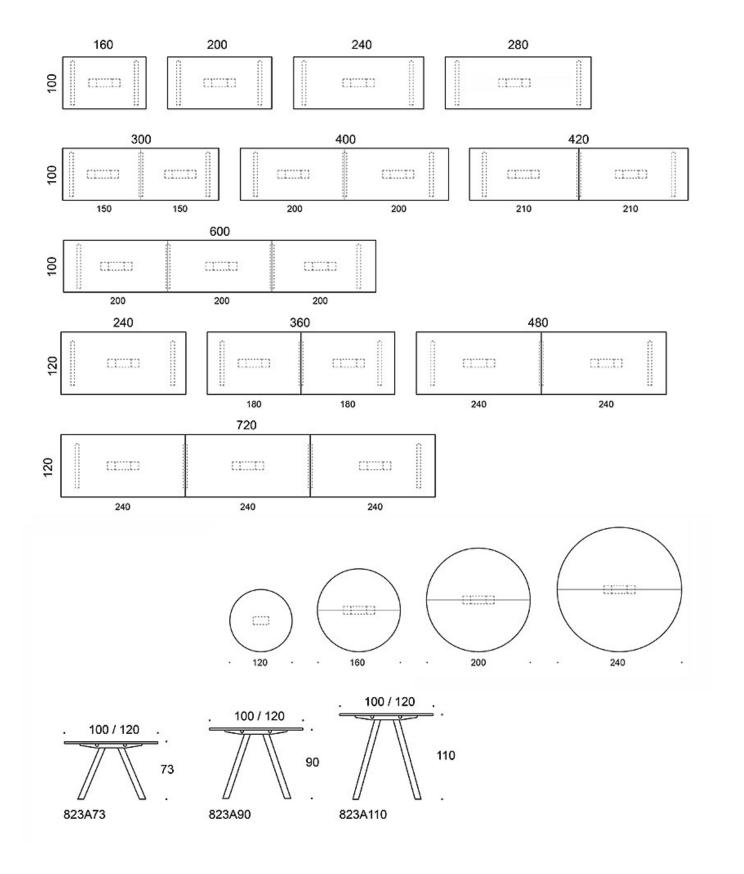

### **Dimensional drawing:**

# Conference table with metal A-legs

Design — liro Viljanen

The modern Frankie conference table with a metal A-base is available in three heights: 73 cm, 90 cm and 110 cm. Electric hatches as an option.

# PRODUCT CODE NUMBER:

823A73 = A-leg base, height 73 cm, metal legs 823A90 = A-leg base, height 90 cm, metal legs 823A110 = A-leg base, height 110 cm, metal legs E = power outlet