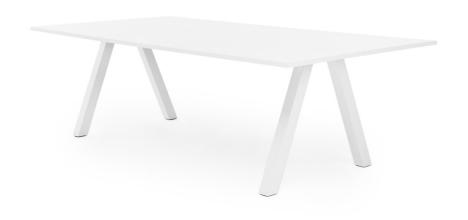

# Conference table with metal A-legs

Design — liro Viljanen

The modern Frankie conference table with a metal A-base is available in three heights: 73 cm, 90 cm and 110 cm. Electric hatches as an option.

# PRODUCT CODE NUMBER:

823A73 = A-leg base, height 73 cm, metal legs 823A90 = A-leg base, height 90 cm, metal legs 823A110 = A-leg base, height 110 cm, metal legs E = power outlet