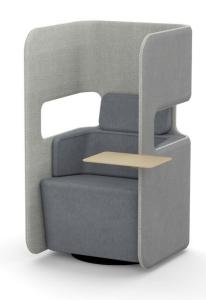

# PodSeat

## Easy chair with high screen

Design — o4i Design Studio

PodSeat offers a comfortable private seat for one person in the various areas of a modern activity based office. The seat can be used either individually or in groups. The swivel base allows the user to turn in the desired direction. A tabletop is available as an accessory.

#### **MATERIAL DESCRIPTION:**

Seat: upholstered

Lap top table: white, black or Inspiring Colours

Screen: fully upholstered

Swivel base