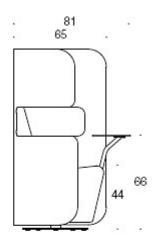

Design Studio

#### **MATERIAL DESCRIPTION:**

Seat: upholstered

Lap top table: white, black or Inspiring Colours

Screen: fully upholstered

Swivel base

#### PRODUCT CODE NUMBER:

2981 (L/R/S/C) = fully upholstered lobby chair, swivel

base

2981F (L/R/S/C) = fully upholstered lobby chair, fixed base

L/LF = asymmetrical screen; from front the left side of the screen is longer

**R/RF** = asymmetrical screen; from front the right side of the screen is longer

S/SF = symmetrical screen; long screen on both sides

C/CF = screen without openings

P = optional laptop table

#### **ACCESSORIES:**

Laptop table painted metal

#### **ADJUSTMENTS:**

Fixed or swivel base

#### **CARBON FOOTPRINT:**

PodSeat 2981S: 123.75 kg CO2e

PodSeat Martela

o4i Design Studio

### Dimensional drawing: