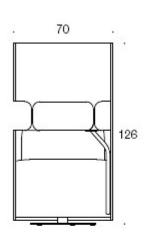

4i Design Studio

#### **MATERIAL DESCRIPTION:**

Seat: upholstered

Lap top table: white, black or Inspiring Colours

Screen: fully upholstered

Swivel base

#### PRODUCT CODE NUMBER:

2981 (L/R/S/C) = fully upholstered lobby chair, swivel

base

2981F (L/R/S/C) = fully upholstered lobby chair, fixed base

L/LF = asymmetrical screen; from front the left side of the screen is longer

**R/RF** = asymmetrical screen; from front the right side of the screen is longer

S/SF = symmetrical screen; long screen on both sides

C/CF = screen without openings

P = optional laptop table

#### **ACCESSORIES:**

Laptop table painted metal

#### **ADJUSTMENTS:**

Fixed or swivel base

#### **CARBON FOOTPRINT:**

PodSeat 2981S: 123.75 kg CO2e

PodSeat Martela

o4i Design Studio

### Dimensional drawing: