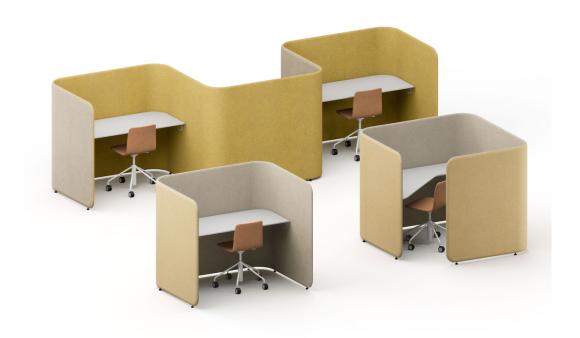

# Workstation module with screens

Design — o4i Design Studio

PodWork offers several options for short-term working in an activity based office. Two versions are available: one with more closed screens to provide added privacy and one with more open screens for more open communication. Tabletops come in two sizes with optional electrical height adjustment.

PodWork Martela

o4i Design Studio