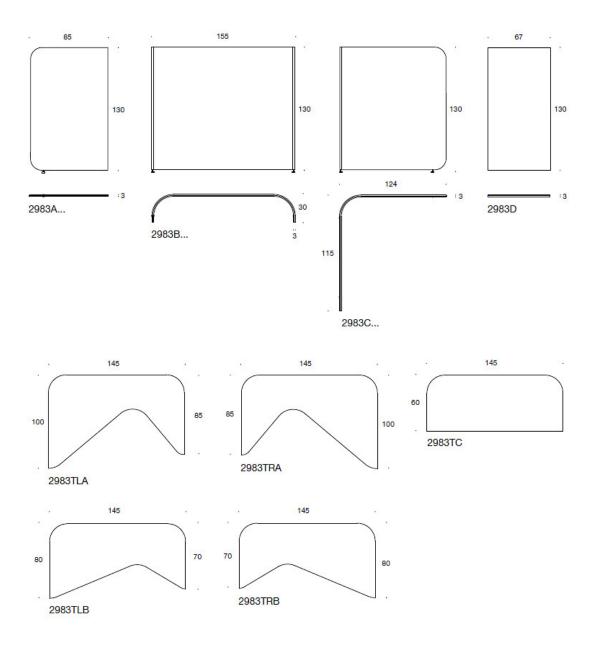

### PRODUCT CODE NUMBER:

Screens (height 130 cm): 2983A1/A2 = 130 x 85 cm 2983B1/B2 = 130 x 155 cm 2983CR/CL = 124 x 115 cm 2983D = 130 x 67 cm

Table tops:

2983TLA/TRA = 145 x 100/85 cm 2983TLB/TRB = 145 x 80/70 cm 2983TC = 145 x 60 cm

### **ADJUSTMENTS:**

Table tops 2983TLB/TRB and 2983TC: electrical height adjustment 65-130 cm.

Screens: height adjustable glides.