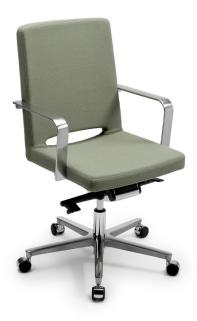

# SoftX

# Conference chair with five star base, castors and height adjustment

Design — Julia Läufer & Marcus Keichel

The SoftX chair with castors is fully upholstered with a swing mechanism and height adjustment. It is a simple and stylish task chair suitable for both workstations and meeting rooms.

### **MATERIAL DESCRIPTION:**

Seat and backrest: fully upholstered. Base: polished aluminium.