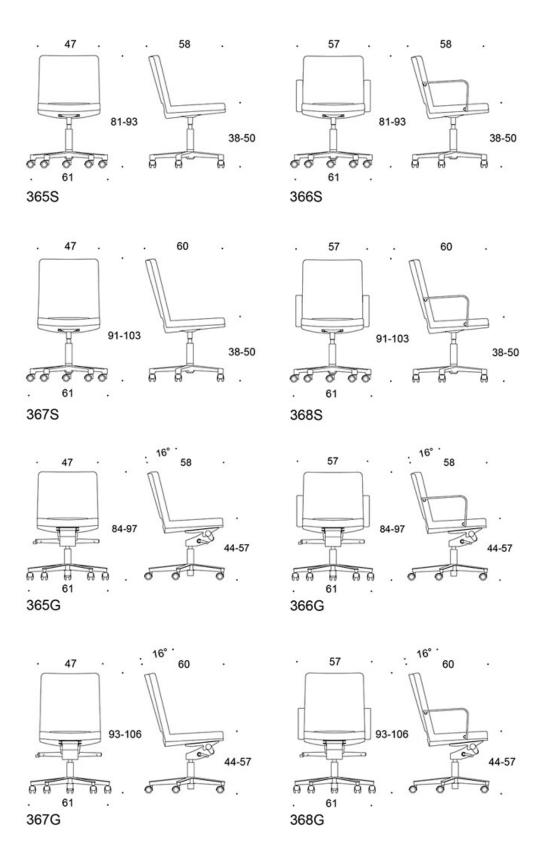

# **PRODUCT CODE NUMBER:**

365S = low backrest, without armrests
366S = low backrest, with armrests
367S = high backrest, without armrests
368S = high backrest, with armrests
365G = low backrest, without armrests, tilt mechanism
366G = low backrest, without armrests, tilt mechanism
367G = high backrest, without armrests, tilt mechanism
368G = high backrest, with armrests, tilt mechanism

### **ADJUSTMENTS:**

Seat height adjustment: S = 38 - 50 cm G = 44 - 57 cm

### **Dimensional drawing:**