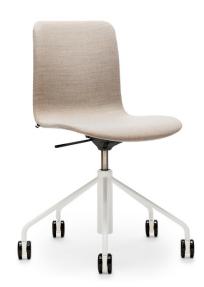

# Universal chair with five leg base, castors and height adjustment

Design — Antti Kotilainen

The Sola universal chair with castors and height adjustment is especially suitable for small meeting rooms and for short-term term working. The seat height can be easily adjusted and the tilt mechanism offers additional sitting comfort. The upholstered seat is also available with the more comfy soft upholstery.