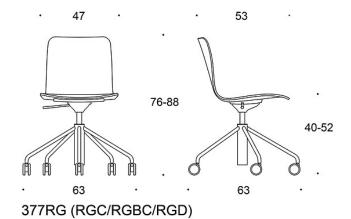

#### PRODUCT CODE NUMBER:

377RG (RGC/RGBC/RGD/RGS) = with castors and height adjustment, without upholstery, without armrests 378RG (RGC/RGBC/RGD/RGS) = with castors and height adjustment, without upholstery, with armrests

#### **Dimensional drawing:**