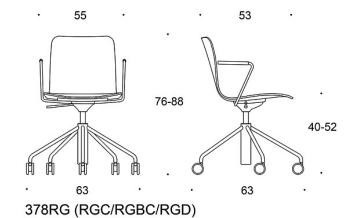

#### PRODUCT CODE NUMBER:

377RG (RGC/RGBC/RGD/RGS) = with castors and height adjustment, without upholstery, without armrests 378RG (RGC/RGBC/RGD/RGS) = with castors and height adjustment, without upholstery, with armrests

#### **Dimensional drawing:**