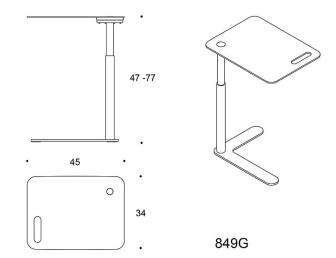

### PRODUCT CODE NUMBER:

**849** = height 64 cm **849G** = height 47 - 77 cm

## Dimensional drawing: