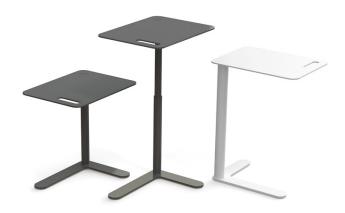

# Laptop table

Design — Rane Vaskivuori

The clear-lined Trailer table is an easy-to-move and versatile small table. The design and position of the leg allow the tabletop to be pulled close to the seat. The Trailer table is suitable for most lobby and lounge furniture. The table is also available with height adjustment.

### PRODUCT CODE NUMBER:

**849** = height 64 cm **849G** = height 47 - 77 cm