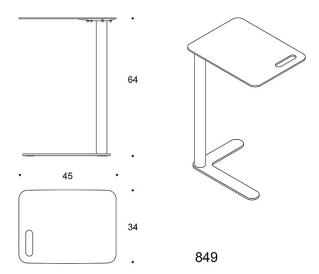

### PRODUCT CODE NUMBER:

**849** = height 64 cm **849G** = height 47 - 77 cm

## Dimensional drawing: